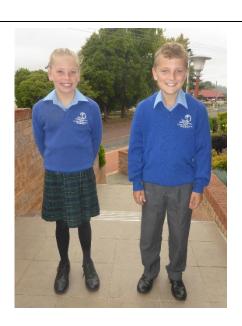

# WINTER UNIFORM (Term 2 and Term 3)

## **GIRLS**

- Blue woollen school jumper with crest
- Tartan pinafore/skirt
- Blue short sleeved shirt
- Navy blue tights
- White ankle socks (if not wearing tights)
- Black lace up school shoes.
   Black buckle girl's school shoes may be worn.

## **BOYS**

- Long grey school pants
- Blue woollen school jumper with crest
- Blue short sleeved shirt
- Grey socks
- Black lace up school shoes