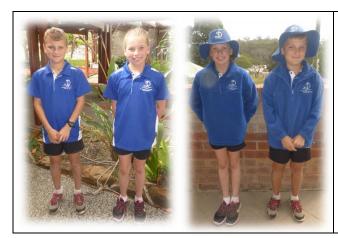

# **SPORTS UNIFORM (All year round)**

# **GIRLS AND BOYS**

- Black airflow shorts
- Blue polo shirt with school logo
- Blue polo fleece windcheater
- Blue tracksuit pants
- White ankle socks
- Hat with school crest (Terms 1 and 4)
- Joggers.