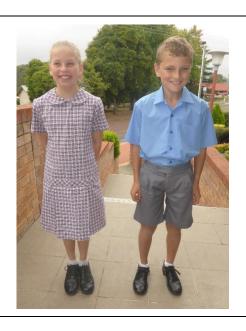

# SUMMER UNIFORM (Term 1 and Term 4)

# **GIRLS**

- Summer dress
- Brown school sandals or black leather shoes with white ankle socks
- Hat with school crest

## **BOYS**

- Grey school shorts
- Blue short sleeved shirt
- Brown school sandals or black leather shoes with white ankle socks
- Hat with school crest